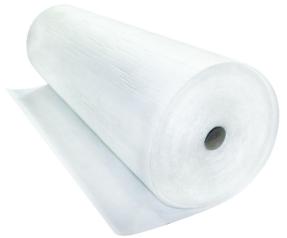

## **Versatile Three In One Protection Solution**

A durable triple layered protection solution that is easy to roll out and tape down

### **Key Benefits:**

- Three layers laminated woven top, bubble middle and a polyfoam underside.
- Excellent impact protection cushioning and scratch protection for sensitive finishes
- Water resistant barrier against dirt and moisture

#### **Key Recommendations:**

Apply Edge Tape (ET-100) to the surface to be protected, place Bubble Foam Weave on top and secure with a higher strength tape such as Protecta Sheet Tape (PST48).

| CODE   | DIMENSIONS | COLOUR |
|--------|------------|--------|
| BFW155 | 1.5m x 50m | White  |