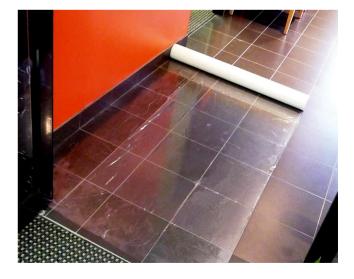

## Allows Visibility

Protecta Film Hard Surface is a specialised adhesive film that is easy to apply, stays securely in place and provides clear, trip-safe protection for hard surfaces like tile, marble, vinyl and laminate

### Key Benefits:

- Specialised self-adhesive technology
- Trip safe stays securely in place
- Lays tight against walls or skirtings to maximise your total protection
- Clear film allows visibility of the surface being protected
- Non-porous (perfect for smooth tiles)

#### **Main Applications:**

- Temporary protection for most hard surfaces including; tile, marble and vinyl
- Suitable for laminate surfaces, worktops and certain timber surfaces
- Stable stair protection