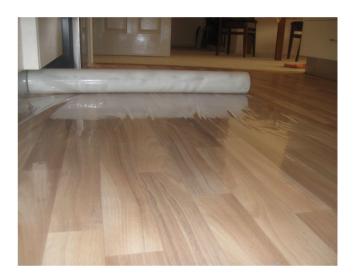

## Allows Visibility

Protecta Film Hard Surface is a specialised adhesive film that is easy to apply, stays securely in place and provides clear, trip-safe protection for hard surfaces like tile, marble, vinyl and laminate

### Key Benefits:

- Specialised self-adhesive technology
- Trip safe stays securely in place
- Lays tight against walls or skirtings to maximise your total protection
- Clear film allows visibility of the surface being protected
- Non-porous (perfect for smooth tiles)

#### **Main Applications:**

- Temporary protection for most hard surfaces including; tile, marble and vinyl
- Suitable for laminate surfaces, worktops and certain timber surfaces
- Stable stair protection