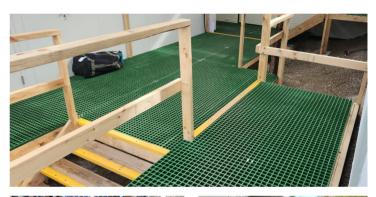

## Protecta FRP Grating

Protecta FRP Grating is a all-weather flooring & ground cover solution providing a safe, high-vis, anti-slip passage on site.

## **Main Applications:**

- Fibre reinforced plastic grid is a multipurpose access solution for rugged site environments
- Set up in a work zone as an air scrubber to catch and filter airborne dust particles
- Complies with stringent healthcare requirements