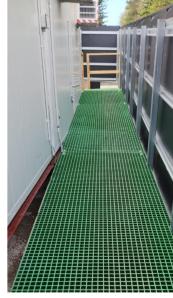

## Protecta FRP Grating

Protecta FRP Grating is a all-weather flooring & ground cover solution providing a safe, high-vis, anti-slip passage on site.

## **Main Applications:**

- Fibre reinforced plastic grid is a multipurpose access solution for rugged site environments
- Set up in a work zone as an air scrubber to catch and filter airborne dust particles
- Complies with stringent healthcare requirements