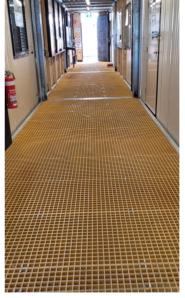

## Protecta FRP Grating

Protecta FRP Grating is a all-weather flooring & ground cover solution providing a safe, high-vis, anti-slip passage on site.

## **Main Applications:**

- Fibre reinforced plastic grid is a multipurpose access solution for rugged site environments
- Set up in a work zone as an air scrubber to catch and filter airborne dust particles
- Complies with stringent healthcare requirements