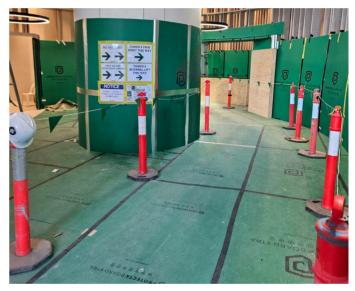

## Protecta Board XTRA 5mm

A high impact protection board that effectively safeguards most floors and delicate surfaces from heavy equipment, debris, and foot traffic

## **Main Applications:**

- Tile, stone, vinyl, concrete or timber floors
- Most indoor and outdoor surfaces
- Delicate surfaces like marble and lift interiors

| Code      | Dimensions                         | GSM     |
|-----------|------------------------------------|---------|
| PBX225-GN | 2.2m x 1.2m x 5mm<br>Sheet - Green | 1500gsm |

Temporary surface protection is designed to protect surfaces from superficial damage. Users should ensure that the substrate can take the weight of any equipment or materials being used regardless of protection being in place.