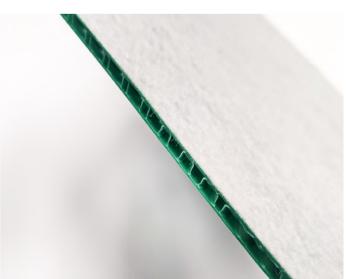

## Protecta Board XTRA 5mm

A high impact protection board that effectively safeguards most floors and delicate surfaces from heavy equipment, debris, and foot traffic

## **Key Benefits:**

- Anti-Slip (P4 rating) and Water Resistant
- Industry leading compressive strength (8.9t/100mm2) before compressing, and not being able to be re-used\*.
- Fire rated to CHF 5.3 kW/m<sup>2\*</sup>
- 100% polypropylene extremely tough board and easier to recycle
- Bonded felt underlay Xtra protection for delicate surfaces like lift interiors
- 12 month UV protection