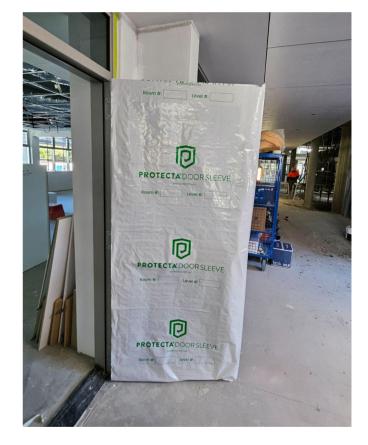

## Protecta Door Sleeve

Protecta Door Sleeve is a simple and cost-effective solution designed to protect doors from scuffs, scratches, dust and paint during projects.

## **Key Benefits:**

- Protect entire door from tape adhesive, scuffs, scratches, dust and paint with one sleeve
- Easy slide on application.
- Perforated roll for easy tear off
- Space to write level and room number

## **Main Applications:**

 Protects doors during construction and office fit out projects.

| Code    | Dimensions                                                      |
|---------|-----------------------------------------------------------------|
| PDSL292 | Suits doors up to 920mm x 2040mm<br>(30 sleeves per roll, 70um) |