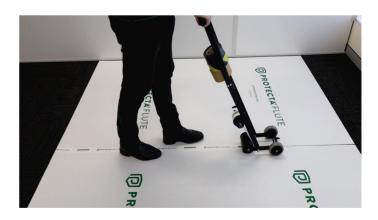

## Protecta Floor Tape Applicator

Designed to simplify your workflow, the Protecta Floor Tape Applicator helps to join your floor protection with speed and efficiency.

## **Key Benefits:**

- Straight and consistent tape lines
- Faster tape application
- Ergonomic design for comfortable handling and operation
- Additional rolls able to be stacked on applicator

## **Main Applications:**

- Useful for joining flooring and surface protection
- Suitable for tape on a standard 75mm core, rolls can be applied up to 100mm wide

| Code | Colour |
|------|--------|
| PFTA | Black  |