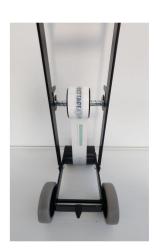

## **Key Benefits:**

- Straight and consistent tape lines
- Faster tape application
- Ergonomic design for comfortable handling and operation
- Additional rolls able to be stacked on applicator

## **Main Applications:**

- Useful for joining flooring and surface protection
- Suitable for tape on a standard 75mm core, rolls can be applied up to 100mm wide

| Code | Colour |
|------|--------|
| PFTA | Black  |