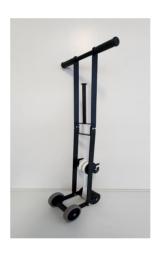

## Protecta Floor Tape Applicator

Designed to simplify your workflow, the Protecta Floor Tape Applicator helps to join your floor protection with speed and efficiency.

## **Key Benefits:**

- Straight and consistent tape lines
- Faster tape application
- Ergonomic design for comfortable handling and operation
- Additional rolls able to be stacked on applicator

## **Main Applications:**

- Useful for joining flooring and surface protection
- Suitable for tape on a standard 75mm core, rolls can be applied up to 100mm wide

| Code | Colour |
|------|--------|
| PFTA | Black  |