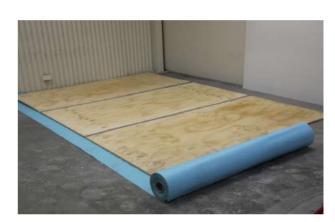

## Protecta Plywood

Durable and versatile

Strong material

Introducing the new superior quality Protecta Flute. New convenient sizing makes it easier to transport and handle, at no extra cost per square metre.

## **Main Applications:**

- Floor protection in heavy traffic areas for walkways and ramps
- Temporary pedestrian barrier
- Solid hoarding to contain building works
- Protection of timber, marble, tiles, concrete, vinyl & other sensitive surfaces
- Protection from heavy traffic & equipment such as forklifts & scissor lifts
- Use with Protecta-Foam or breathable protection as required