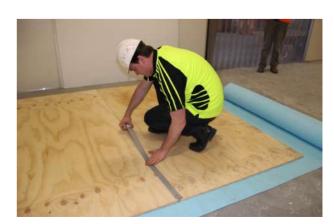

| Code    | Dimensions                    |
|---------|-------------------------------|
| PLY7    | 2.4m x 1.2m x 7mm             |
| PLY9    | 2.4m x 1.2m x 9mm             |
| PLY12   | 2.4m x 1.2m x 12mm            |
| PLY12-H | 2.4m x 1.2m x 12mm (Hardwood) |
| PLY17   | 2.4m x 1.2m x 17mm            |
| PLY17-H | 2.4m x 1.2m x 12mm (Hardwood) |
| PLY25   | 2.4m x 1.2m x 25mm            |