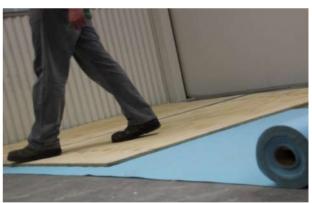

## **Main Applications:**

- Floor protection in heavy traffic areas for walkways and ramps
- Temporary pedestrian barrier
- Solid hoarding to contain building works
- Protection of timber, marble, tiles, concrete, vinyl & other sensitive surfaces
- Protection from heavy traffic & equipment such as forklifts & scissor lifts
- Use with Protecta-Foam or breathable protection as required