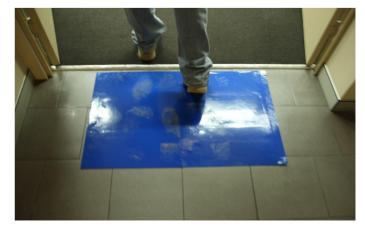

## Protecta Tack Mat

A smart solution to save cleaning and repairs, by restricting the spread of dust, dirt and germs.

## **Main Applications:**

- Prevents the spread of dirt, dust, and contamination.
- Ideal for sensitive areas including computer room, hospitals, laboratories, shops, offices and homes.

| Code   | Dimensions          | GSM                   |
|--------|---------------------|-----------------------|
| РМ6-В  | 913mm x 610mm       | Blue                  |
| РМ6-С  | 913mm x 610mm       | Clear                 |
| РМ9-В  | 913mm x 913mm       | Blue                  |
| РМ9-С  | 913mm x 913mm       | Clear                 |
| PM11-B | 913mm x 1130mm      | Blue                  |
| PMB63  | 940mm x 635mm       | White Base<br>for PM6 |
| PMB94  | 940mm x x940mm      | White Base<br>for PM6 |
| PMB-C  | Custom Branded Base |                       |