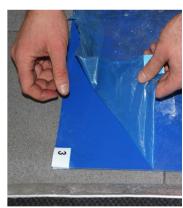

## **Key Benefits:**

- 30 peel off layers lasts longer.
- Low-tack adhesive traps dirt and dust without adhering to footwear.
- Used with Plastic Base helps it stay in place.
- Base can be custom branded.