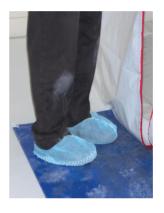

## Protecta Tack Mat

A smart solution to save cleaning and repairs, by restricting the spread of dust, dirt and germs.

## **Main Applications:**

- Prevents the spread of dirt, dust, and contamination.
- Ideal for sensitive areas including computer room, hospitals, laboratories, shops, offices and homes.

| Code   | Dimensions          | GSM                   |
|--------|---------------------|-----------------------|
| РМ6-В  | 913mm x 610mm       | Blue                  |
| РМ6-С  | 913mm x 610mm       | Clear                 |
| РМ9-В  | 913mm x 913mm       | Blue                  |
| РМ9-С  | 913mm x 913mm       | Clear                 |
| PM11-B | 913mm x 1130mm      | Blue                  |
| PMB63  | 940mm x 635mm       | White Base<br>for PM6 |
| PMB94  | 940mm x x940mm      | White Base<br>for PM6 |
| PMB-C  | Custom Branded Base |                       |