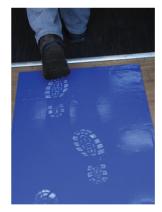

## Protecta Tack Mat

A smart solution to save cleaning and repairs, by restricting the spread of dust, dirt and germs.

## **Main Applications:**

- Prevents the spread of dirt, dust, and contamination.
- Ideal for sensitive areas including computer room, hospitals, laboratories, shops, offices and homes.

| Code   | Dimensions          | GSM                   |
|--------|---------------------|-----------------------|
| РМ6-В  | 913mm x 610mm       | Blue                  |
| РМ6-С  | 913mm x 610mm       | Clear                 |
| РМ9-В  | 913mm x 913mm       | Blue                  |
| РМ9-С  | 913mm x 913mm       | Clear                 |
| PM11-B | 913mm x 1130mm      | Blue                  |
| PMB63  | 940mm x 635mm       | White Base<br>for PM6 |
| PMB94  | 940mm x x940mm      | White Base<br>for PM6 |
| PMB-C  | Custom Branded Base |                       |