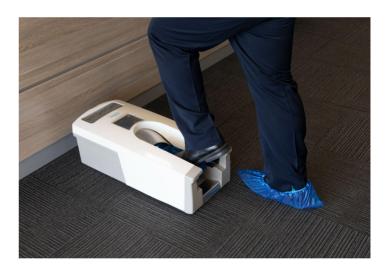

## Premium Overshoe Cover Applicator

Designed for easy, hands-free use. The Premium Overshoe Cover Applicator ensures that dirt, dust, and debris stay out of sensitive environments.

## **Key Benefits:**

- Saves up to 25 seconds per application and supports Work Health and Safety (WHS)
- Helps maintain a clean work environment by reducing the spread of dirt, dust, and debris.
- Easy, hands free application
- Reusable
- No power required