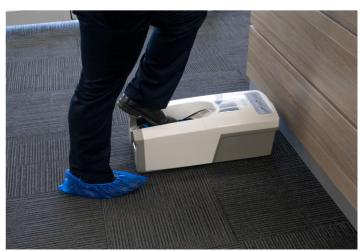

## Premium Overshoe Cover Applicator

Designed for easy, hands-free use. The Premium Overshoe Cover Applicator ensures that dirt, dust, and debris stay out of sensitive environments.

## **Key Benefits:**

- Saves up to 25 seconds per application and supports Work Health and Safety (WHS)
- Helps maintain a clean work environment by reducing the spread of dirt, dust, and debris.
- Easy, hands free application
- Reusable
- No power required