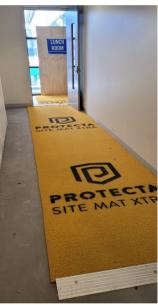

## Protecta Site Mat XTRA

Multi-purpose safety mat solution for rugged environments, helping keep site offices and amenities clean.

## **Key Benefits:**

- P4 slip rating
- Easy to roll out
- Weight keeps mat in place
- Captures mud and dirt
- Provides designated walkway and a safe passage over uneven terrain

## **Main Applications:**

- Internal and external use
- Walkway through muddy, wet and sandy areas
- Boot cleaner / doormat

| Code        | Dimensions             | Colour |
|-------------|------------------------|--------|
| PSMX1210-Y  | 1.2m x 10m x 13mm roll | Yellow |
| PSMX1210-G  | 1.2m x 10m x 13mm roll | Green  |
| PSMX1210-BU | 1.2m x 10m x 13mm roll | Blue   |
| PSMX1210-R  | 1.2m x 10m x 13mm roll | Red    |
| PSMX1210-O  | 1.2m x 10m x 13mm roll | Orange |
| PSMX1210-BK | 1.2m x 10m x 13mm roll | Black  |
| RSM-PEG     | Fixing pegs (Optional) | Steel  |
| ·           | ·                      | •      |