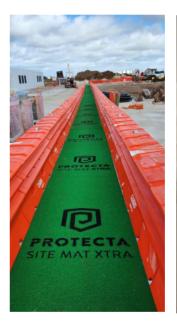

## Protecta Site Mat XTRA

Multi-purpose safety mat solution for rugged environments, helping keep site offices and amenities clean.

## **Key Benefits:**

- P4 slip rating
- Easy to roll out
- Weight keeps mat in place
- Captures mud and dirt
- Provides designated walkway and a safe passage over uneven terrain

## **Main Applications:**

- Internal and external use
- Walkway through muddy, wet and sandy areas
- Boot cleaner / doormat

| Code        | Dimensions             | Colour |
|-------------|------------------------|--------|
| PSMX1210-Y  | 1.2m x 10m x 13mm roll | Yellow |
| PSMX1210-G  | 1.2m x 10m x 13mm roll | Green  |
| PSMX1210-BU | 1.2m x 10m x 13mm roll | Blue   |
| PSMX1210-R  | 1.2m x 10m x 13mm roll | Red    |
| PSMX1210-O  | 1.2m x 10m x 13mm roll | Orange |
| PSMX1210-BK | 1.2m x 10m x 13mm roll | Black  |
| RSM-PEG     | Fixing pegs (Optional) | Steel  |
| ·           | ·                      | •      |