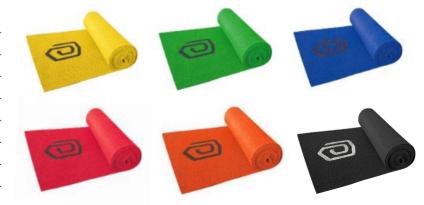

## **Main Applications:**

- Internal and external use
- Walkway through muddy, wet and sandy areas
- Boot cleaner / doormat

| Code        | Dimensions             | Colour |
|-------------|------------------------|--------|
| PSMX1210-Y  | 1.2m x 10m x 13mm roll | Yellow |
| PSMX1210-G  | 1.2m x 10m x 13mm roll | Green  |
| PSMX1210-BU | 1.2m x 10m x 13mm roll | Blue   |
| PSMX1210-R  | 1.2m x 10m x 13mm roll | Red    |
| PSMX1210-O  | 1.2m x 10m x 13mm roll | Orange |
| PSMX1210-BK | 1.2m x 10m x 13mm roll | Black  |
| RSM-PEG     | Fixing pegs (Optional) | Steel  |
| ·           | ·                      | •      |