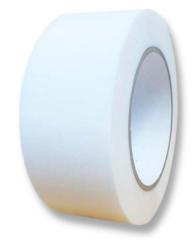

## Protecta XTRA Tape

High Performance Tape

Suitable for Outdoor Use

Protecta XTRA Tape is suitable for joining flooring protection in extreme weather conditions, including in harsh sunlight and wet conditions.

## **Main Applications:**

• Joining of Protecta Board XTRA and other floor protection sheeting in extreme outdoor conditions.

| Code  | Dimensions      | Colour |
|-------|-----------------|--------|
| PXT60 | 60mm x 30m Roll | White  |