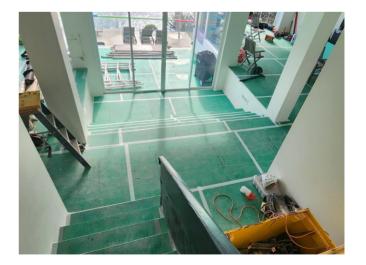

## Protecta XTRA Tape

High Performance Tape

Suitable for Outdoor Use

Protecta XTRA Tape is suitable for joining flooring protection in extreme weather conditions, including in harsh sunlight and wet conditions.

## **Main Applications:**

• Joining of Protecta Board XTRA and other floor protection sheeting in extreme outdoor conditions.

| Code  | Dimensions      | Colour |
|-------|-----------------|--------|
| PXT60 | 60mm x 30m Roll | White  |