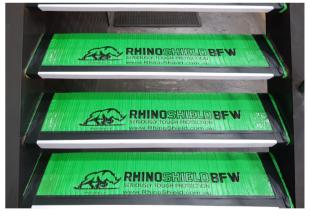

## Rhino Bubble Foam Weave

Multi-layered protection

✓ Tough and Durable

Seasy to Apply

A durable triple layered protection solution that is easy to roll out and tape down.

## **Key Benefits:**

- Three layers laminated woven top, bubble middle and a polyfoam underside
- Excellent impact protection cushioning and scratch protection for sensitive finishes
- Water resistant
- Flame resistant

## **Main Applications:**

- Sensitive delicate and porous surfaces
- Tiles, stone and marble
- Concrete
- Vinyl
- Polished floors
- Timber, laminates, joinery and benchtops