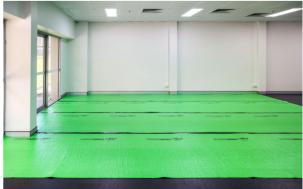

## Rhino Bubble Foam Weave

Multi-layered protection

✓ Tough and Durable

Seasy to Apply

A durable triple layered protection solution that is easy to roll out and tape down.

## **Key Benefits:**

- Three layers laminated woven top, bubble middle and a polyfoam underside
- Excellent impact protection cushioning and scratch protection for sensitive finishes
- Water resistant
- Flame resistant

## **Main Applications:**

- Sensitive delicate and porous surfaces
- Tiles, stone and marble
- Concrete
- Vinyl
- Polished floors
- Timber, laminates, joinery and benchtops