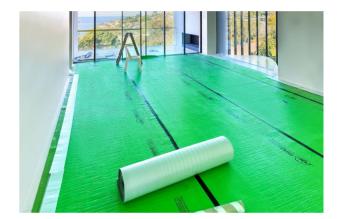

## Rhino Bubble Foam Weave

Multi-layered protection

✓ Tough and Durable

Seasy to Apply

A durable triple layered protection solution that is easy to roll out and tape down.

## **Key Benefits:**

- Three layers laminated woven top, bubble middle and a polyfoam underside
- Excellent impact protection cushioning and scratch protection for sensitive finishes
- Water resistant
- Flame resistant

## **Main Applications:**

- Sensitive delicate and porous surfaces
- Tiles, stone and marble
- Concrete
- Vinyl
- Polished floors
- Timber, laminates, joinery and benchtops