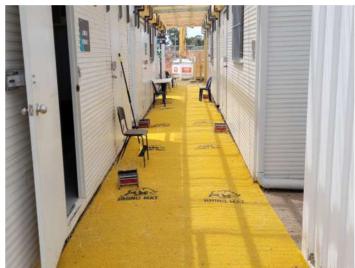

## Protecta Site Mat XTRA

Tough & Durable

Multi-purpose safety mat solution for rugged environments, helping keep site offices and amenities clean.

## **Key Benefits:**

- P4 anti-slip rating
- Easy to roll out
- Weight keeps mat in place
- Captures mud and dirt
- Provides designated walkway and a safe passage over uneven terrain

## **Main Applications:**

- Internal and external use
- Walkway through muddy, wet and sandy areas

| Code       | Dimensions             |
|------------|------------------------|
| RSMX1210-Y | 1.2m x 10m x 13mm roll |
| RSM-PEG    | Fixing pegs (Optional) |