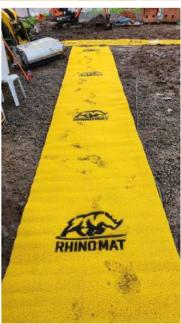

## Protecta Site Mat XTRA

Tough & Durable

Multi-purpose safety mat solution for rugged environments, helping keep site offices and amenities clean.

## **Key Benefits:**

- P4 anti-slip rating
- Easy to roll out
- Weight keeps mat in place
- Captures mud and dirt
- Provides designated walkway and a safe passage over uneven terrain

## **Main Applications:**

- Internal and external use
- Walkway through muddy, wet and sandy areas

| Code       | Dimensions             |
|------------|------------------------|
| RSMX1210-Y | 1.2m x 10m x 13mm roll |
| RSM-PEG    | Fixing pegs (Optional) |