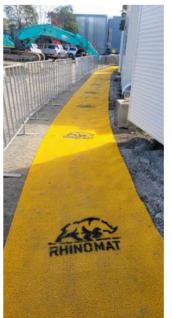

## Protecta Site Mat XTRA

Tough & Durable

Multi-purpose safety mat solution for rugged environments, helping keep site offices and amenities clean.

## **Key Benefits:**

- P4 anti-slip rating
- Easy to roll out
- Weight keeps mat in place
- Captures mud and dirt
- Provides designated walkway and a safe passage over uneven terrain

## **Main Applications:**

- Internal and external use
- Walkway through muddy, wet and sandy areas

| Code       | Dimensions             |
|------------|------------------------|
| RSMX1210-Y | 1.2m x 10m x 13mm roll |
| RSM-PEG    | Fixing pegs (Optional) |